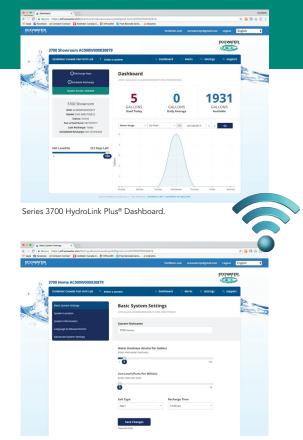

The HydroLink Plus® features the Wi-Fi connected board and allows you to receive email or text notifications. Once the unit is connected to Wi-Fi you will be able to view the system's status, register product to your dealer, and set up alerts.

Series 3700 HydroLink Plus® Basic System Settings Page.

<sup>\*</sup>This feature is not yet available on water filters.