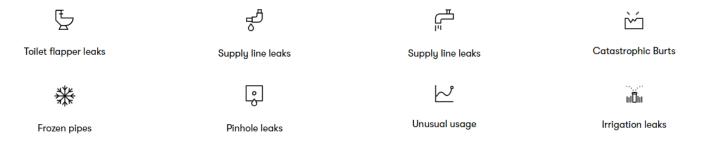

#### Phyn catches all types of leaks

- Protects your home with 24/7/365 from water leaks
- Uses AI to sense water pressure 240 times a second
- Auto shutoff to stop water leaks when detected and mitigate damage
- Monitors your water usage from a single source
- Details usage metrics to save water and money
- Frozen pipe notification to alert you of the possibility of water freezing
- Potential savings of up to 15% on insurance premiums
- Plumbing Check feature to detect poor seals and pinhole leaks in your water system