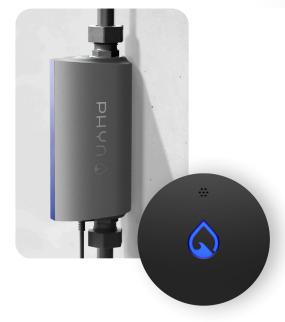

#### The most accurate leak detection solution

- Potentially lower your insurance costs up to 15% with a Phyn product
- Protect your home from leaks.
- Conserve water.

Safe. Secure. Smart.

Phyn Plus uses patented, high-definition pressure wave analysis to alert you the second a leak is detected, mitigate costly damage through automatic water shutoff and teach you about your water use.

# lert PHYO &

#### Phyn catches all types of leaks

- Protects your home with 24/7/365 from water leaks
- Uses AI to sense water pressure 240 times a second
- Auto shutoff to stop water leaks when detected and mitigate damage
- Monitors your water usage from a single source
- Details usage metrics to save water and money
- Frozen pipe notification to alert you of the possibility of water freezing
- Potential savings of up to 15% on insurance premiums
- Plumbing Check feature to detect poor seals and pinhole leaks in your water system